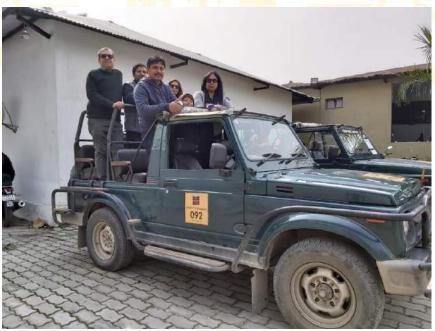

## Annual Staff Picnic organized by Staff Association, Sri Venkateswara College

Jim Corbett (Feb 2020)

| 6.3.1.4 Formats for availing benefits /welfo | are for College staff |
|----------------------------------------------|-----------------------|
|                                              |                       |
|                                              |                       |
|                                              |                       |